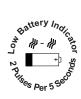

## Technology

Low Battery Indicator

Trilobyte will indicate when battery source is running low by providing two quick vibrating pulses every 5 seconds.

P<sup>utoSyn</sup>c → <u>AutoSync™ Synchronized Flashing Patterns</u>