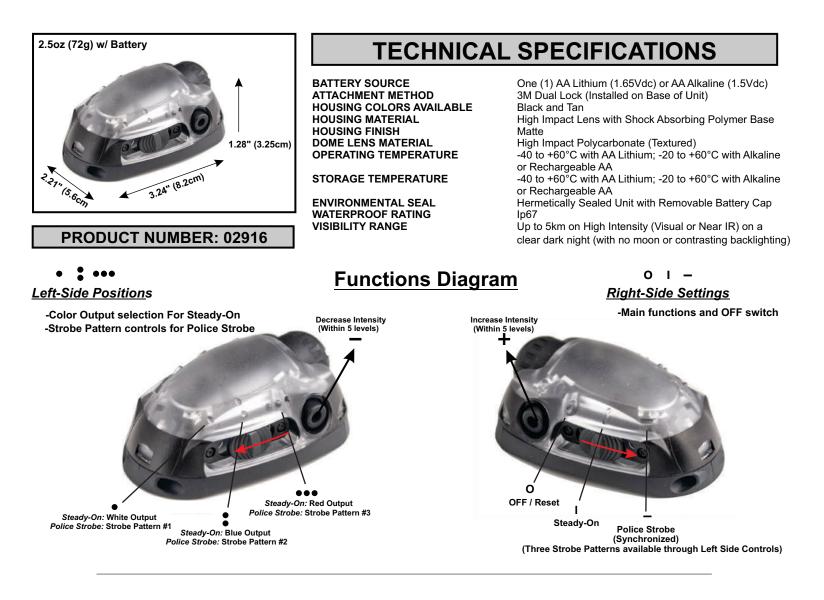

## **Trilobyte Police Patrol Light**

**Red White and Blue, Precision Settings** 

## Technology

Low Battery Indicator

Trilobyte will indicate when battery source is running low by providing two quick vibrating pulses every 5 seconds.

P<sup>utoSyn</sup>c → <u>AutoSync™ Synchronized Flashing Patterns</u>

Any beacon of the same model will flash in unison when set to specific synchronized flashing functions (Police Strobe, in this model).

Specifications subject to change without prior notice

DOC. ID: P-PS-002916r3 July 2020