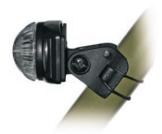

Bike Mount P/N: 49005

Allows for easy attachment to most bicycles and poles.

Head Strap P/N: 49006

Comfortable stretch nylon band with adjustable head that can be attached to any Guardian to make an effective head light. Can also be adjusted to fit wrist for hands free lighting.