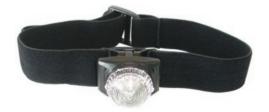

Bike Mount P/N: 49005

Allows for easy attachment to most bicycles and poles.

Head Strap P/N: 49006

Comfortable stretch nylon band with adjustable head that can be attached to any Guardian to make an effective head light. Can also be adjusted to fit wrist for hands free lighting.