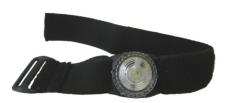

Bike Mount P/N: 49005

Allows for easy attachment to most bicycles and poles.

Head Strap P/N: 49006

Comfortable stretch nylon band with adjustable head that can be attached to any Guardian to make an effective head light. Can also be adjusted to fit wrist for hands free lighting.