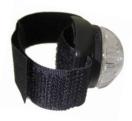

Velcro Strap P/N: 49003

6 inch velcro strap ideal for attaching the Guardian to pet collars, poles and other thin items.

Wrist Strap P/N: 49004

Stretch nylon strap that can be used to fasten the Guardian to the arm or wrist, or a multitude of other objects.