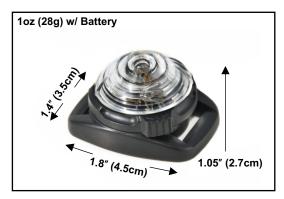

## **TECHNICAL SPECIFICATIONS**

BATTERY SOURCE
AVAILABLE COLORS
HOUSING MATERIAL
HOUSING FINISH
DOME LENS
OPERATING TEMPERATURE
STORAGE TEMPERATURE
ENVIRONMENTAL SEAL
VISIBILITY RATING
WATERPROOF RATING
SWITCH RING ROTATION

2x Cr2032, 3V Lithium Coin Cell Black Only High-Tech Polymer Matte High Impact Polycarbonate, Clear -20 to +65°C -20 to +65°C O-Ring Over One Mile 330Ft (100 Meters) Clockwise & Counterclockwise

The *Trident* series of Guardian lights uses the switch-ring technology first used in our VIP line of products, doubled with the compact ergonomic design of our Guardian.