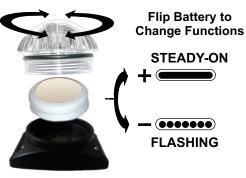

### **Rotate Lens to** Turn ON or OFF

Function

Flashing

Steady-On

**BATTERY SOURCE OPTIONAL BATTERY** HOUSING COLORS AVAILABLE Black HOUSING MATERIAL HOUSING FINISH DOME LENS LENGTH WIDTH HEIGHT WEIGHT **OPERATING TEMPERATURE** STORAGE TEMPERATURE ENVIRONMENTAL SEAL WATERPROOF RATING

6V Lithium Coin Cell Battery Pack (included)

The Guardian is the lightest, brightest toughest light in its class. It features a compact design that is waterproof, extremely resistant to impact and visible from all directions (omnidirectional). The light has two operating modes: Flashing and Steady-On. There are a variety of accessories that can be used to attach the Guardian to users or their equipment.