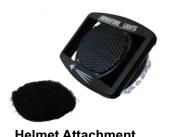

Helmet Attachment P/N: 49002

These simple two sided Velcro attachments allow for easy instalment onto the back of helmets for identification and crowd control coordination.

\*Custom patches available with reflective print under P/N: 49014