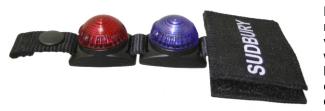

#### Double Guardian Patch Holder P/N: 49013

Dual omnidirectional Guardian marker lights attached to velcro patch-holder. Comes with button to be clipped onto back of vest or hood. Lens colors for Guardians are user definable upon ordering. Patch not included.\*