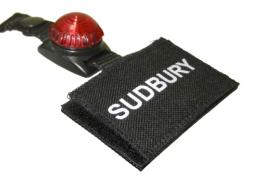

#### Single Guardian Patch Holder P/N: 49012

Single omnidirectional Guardian marker light attached to velcro patch-holder. Comes with button to be clipped onto back of vest or hood. Lens color for Guardian is user definable upon ordering. Patch not included.\*

#### Double Guardian Patch Holder P/N: 49013

Dual omnidirectional Guardian marker lights attached to velcro patch-holder. Comes with button to be clipped onto back of vest or hood. Lens colors for Guardians are user definable upon ordering. Patch not included.\*