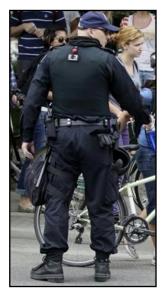

## **Guardian Dual Function** Crowd Control Officer Marker System

Law enforcement units can distinguish each other within crowd control operations using a system built around Guardian marker lights. Different output colors can be used to signify various functions or units. Unit leaders can be further distinguished by incorporating double Guardian lights and patch holders.

#### Single Guardian Patch Holder P/N: 49012

Single omnidirectional Guardian marker light attached to velcro patch-holder. Comes with button to be clipped onto back of vest or hood. Lens color for Guardian is user definable upon ordering. Patch not included.\*