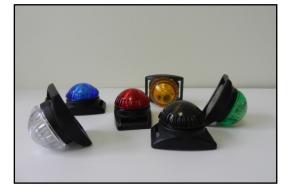

# **Guardian Dual Function**

### **Crowd Control Officer Marker System**

**TECHNICAL SPECIFICATIONS** 



### **Rotate Lens to** Turn ON or OFF

Function

Flashing

Steady-On



**BATTERY SOURCE OPTIONAL BATTERY** HOUSING COLORS AVAILABLE Black HOUSING MATERIAL HOUSING FINISH DOME LENS LENGTH WIDTH HEIGHT WEIGHT **OPERATING TEMPERATURE** STORAGE TEMPERATURE ENVIRONMENTAL SEAL WATERPROOF RATING

2x Cr2032 3V Lithium Coin Cell High Tech Polymer Matte High Impact Polycarbonate 1.6" (4cm) 1.2" (3cm) 1" (2.5cm) or 1.6" (4cm) w/ Belt Clip 0.8oz (20g) w/ Battery -20 to +65°C -20 to +65°C O-Rina 100 Meters (328 Feet)

6V Lithium Coin Cell Battery Pack (included)

The Guardian is the lightest, brightest toughest light in its class. It features a compact design that is waterproof, extremely resistant to impact and visible from all directions (omnidirectional). The light has two operating modes: Flashi