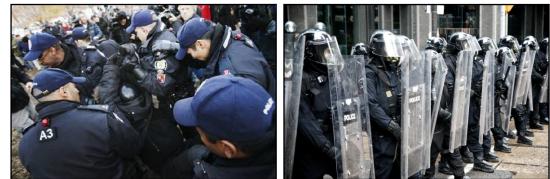

## **Guardian Dual Function** Crowd Control Officer Marker System

Law enforcement units can distinguish each other within crowd control operations using a system built around Guardian marker lights. Different output colors can be used to signify various functions or units. Unit leaders can be further distinguished by incorporating double Guardian lights and patch holders.