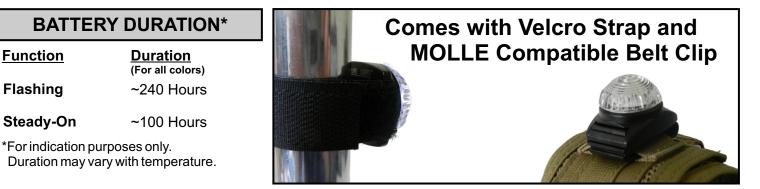

2x Cr2032 3V Lithium Coin Cell High Tech Polymer Matte High Impact Polycarbonate 1.6" (4cm) 1.2" (3cm) 1" (2.5cm) or 1.6" (4cm) w/ Belt Clip 0.8oz (20g) w/ Battery -20 to +65°C -20 to +65°C O-Rina 100 Meters (328 Feet)

6V Lithium Coin Cell Battery Pack (included)

The Guardian is the lightest, brightest toughest light in its class. It features a compact design that is waterproof, extremely resistant to impact and visible from all directions (omnidirectional). The light has two operating modes: Flashing and Steady-On. There are a variety of accessories that can be used to attach the Guardian to users or their equipment.