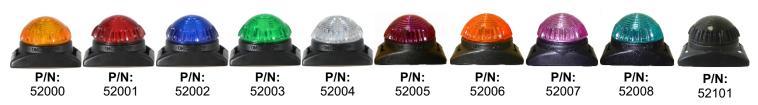

HOUSING FINISH DOME LENS LENGTH WIDTH HEIGHT WEIGHT **OPERATING TEMPERATURE** STORAGE TEMPERATURE ENVIRONMENTAL SEAL WATERPROOF RATING

2x Cr2032 3V Lithium Coin Cell High Tech Polymer Matte High Impact Polycarbonate 1.6" (4cm) 1.2" (3cm) 1" (2.5cm) or 1.6" (4cm) w/ Belt Clip 0.8oz (20g) w/ Battery -20 to +65°C -20 to +65°C O-Rina 100 Meters (328 Feet)

6V Lithium Coin Cell Battery Pack (included)

The Guardian is the lightest, brightest toughest light in its class. It features a compact design that is waterproof, extremely resistant to impact and visible from all directions (omnidirectional). The light has two operating modes: Flashing and Steady-On. There are a variety of accessories that can be used to attach the Guardian to users or their equipment.



### Available in 9 Colors & IR



ТΜ



## **Guardian Dual Function** Crowd Control Officer Marker System



Law enforcement units can distinguish each other within crowd control operations using a system built around Guardian marker lights. Different output colors can be used to signify various functions or units. Unit leaders can be further distinguished by incorporating double Guardian lights and patch holders.



#### Single Guardian Patch Holder P/N: 49012

Single omnidirectional Guardian marker light attached to velcro patch-holder. Comes with button to be clipped onto back of vest or hood. Lens color for Guardian is user definable upon ordering. Patch not included.\*



#### Double Guardian Patch Holder P/N: 49013

Dual omnidirectional Guardian marker lights attached to velcro patch-holder. Comes with button to be