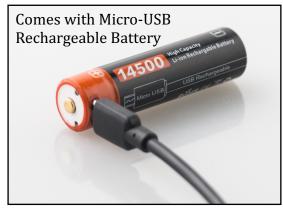

#### **TECHNICAL SPECIFICATIONS**

**BATTERY SOURCE** One (1) Micro-USB Rechargeable 14500 Li-ion

Battery (Included)

 LUMENS
 700

 INTENSITY
 6823cd

 VISIBILITY RANGE
 165m (max)

 IMPACT RESISTANCE
 2m

WATERPROOF RATING IPX8

#### **FUNCTIONS**

INCLUDED ACCESSORIES

All functions toggled through tail-cap button

- 1. High Output Steady-On
- 2. Medium Output Steady-On
- 3. Low Output Steady-On
- 4. Quick Strobe
- 5. SOS

- ≪ Removable Pocket Clip
- ≪ Rechargeable Li-ion Battery
- Micro-USB Cable
- Holster Pouch
- ← Lanyard
- ≪ Spare Button Cap