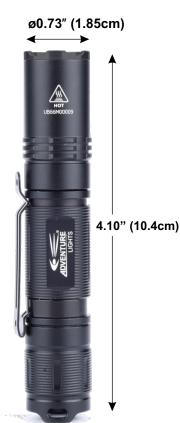

### **AL10 700 Lumens Flashlight**

#### **TECHNICAL SPECIFICATIONS**

**BATTERY SOURCE** One (1) Micro-USB Rechargeable 14500 Li-ion

Battery (Included)

 LUMENS
 700

 INTENSITY
 6823cd

 VISIBILITY RANGE
 165m (max)

 IMPACT RESISTANCE
 2m

WATERPROOF RATING IPX8

**HOUSING MATERIAL** High-strength anodized aluminum

**LENS MATERIAL** Coated tempered glass

**BATTERY DURATION** 0.9 to 8 hours, depending on functions used