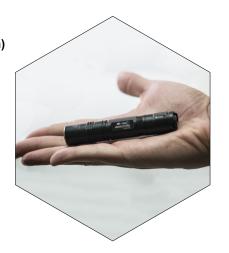

act & Multi-Function**

# 1.15oz (32.8g) w/o Battery

#### **TECHNICAL SPECIFICATIONS**

**BATTERY SOURCE** One (1) Micro-USB Rechargeable 14500 Li-ion

Battery (Included)

 LUMENS
 700

 INTENSITY
 6823cd

 VISIBILITY RANGE
 165m (max)

 IMPACT RESISTANCE
 2m

WATERPROOF RATING IPX8

**HOUSING MATERIAL** High-strength anodized aluminum

**LENS MATERIAL** Coated tempered glass

**BATTERY DURATION** 0.9 to 8 hours, depending on functions used

## PRODUCT NUMBER A L 10

#### **FUNCTIONS**

INCLUDED ACCESSORIES

All functions toggled through tail-cap button

- 1. High Output Steady-On
- 2. Medium Output Steady-On
- 3. Low Output Steady-On
- 4. Quick Strobe
- 5. SOS

- ≪ Removable Pocket Clip
- ≪ Rechargeable Li-ion Battery
- Micro-USB Cable
- Holster Pouch
- ← Lanyard
- ≪ Spare Button Cap







Specifications subject to change without prior notice

www.guardianlights.com

DOC. ID: P-PS-AL10r4 Sept. 2018