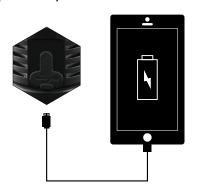

Can charge Mobile Devices using Micro-USB Cable & USB OTG Kit (Included)

Specifications subject to change without prior notice

DOC. ID: P-PS-AL20Rr5 Sept. 2018