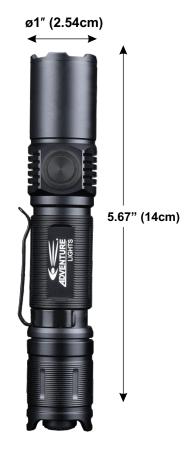

## **AL20R 1180 Lumens Flashlight**

### **TECHNICAL SPECIFICATIONS**

**BATTERY SOURCE** One (1) Micro-USB Rechargeable 18650 Li-ion

Battery (Included)

**ALTERNATIVE OPTION** 2x CR123A Batteries

LUMENS 1180
INTENSITY 18600cd
VISIBILITY RANGE 245m (max)
IMPACT RESISTANCE 2m
WATERPROOF RATING IPX8

**HOUSING MATERIAL** High-strength anodized aluminum

LENS MATERIAL Coated tempered glass

**BATTERY DURATION** 1.5 to 120 hours, depending on functions used